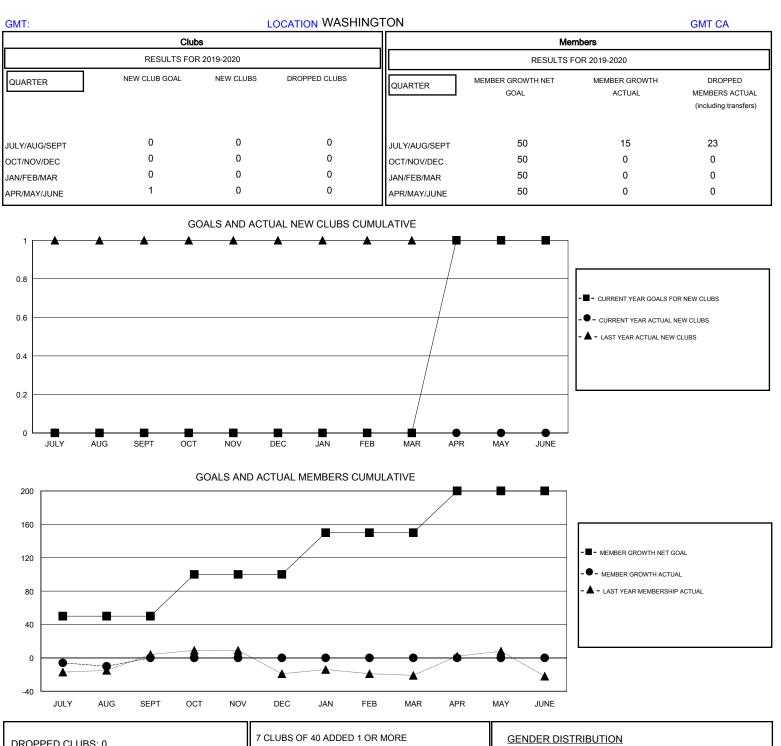

## District 19 G

Results as of: 8/31/2019

| DROFFED CLUBS. U           |        | NEW MEMBERS                                  | MALE                                                            | 814 (62.91%) |
|----------------------------|--------|----------------------------------------------|-----------------------------------------------------------------|--------------|
| DROPPED MEMBERS            |        |                                              | FEMALE                                                          | 480 (37.09%) |
| DECEASED<br>CLUB CANCELLED | 3<br>0 | CLICK HERE FOR CUMULATIVE<br>MEMBERSHIP DATA | TOTAL FAMILY UNIT MEMBERS<br>FAMILY MEMBERS PAYING HALF<br>DUES |              |
| OTHER                      | 20     |                                              |                                                                 |              |
| TOTAL                      | 23     |                                              |                                                                 |              |